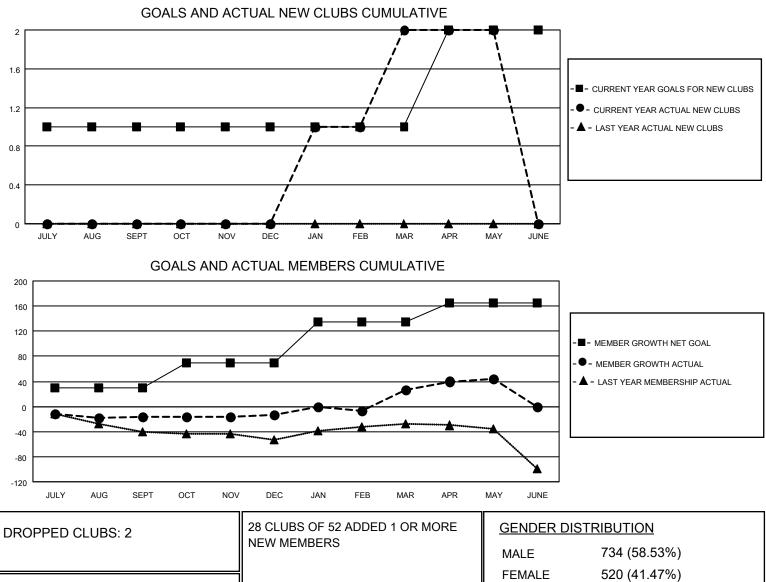

## LOCATION ONTARIO

**District A 3** 

Results as of: 5/31/2021

| Clubs                 |               |           |               | Members               |                       |                         |                                                    |  |
|-----------------------|---------------|-----------|---------------|-----------------------|-----------------------|-------------------------|----------------------------------------------------|--|
| RESULTS FOR 2020-2021 |               |           |               | RESULTS FOR 2020-2021 |                       |                         |                                                    |  |
| QUARTER               | NEW CLUB GOAL | NEW CLUBS | DROPPED CLUBS | QUARTER MEMB          | ER GROWTH NET<br>GOAL | MEMBER GROWTH<br>ACTUAL | DROPPED<br>MEMBERS ACTUAL<br>(including transfers) |  |
| JULY/AUG/SEPT         | 1             | 0         | 2             | JULY/AUG/SEPT         | 30                    | 32                      | 39                                                 |  |
| OCT/NOV/DEC           | 0             | 0         | 0             | OCT/NOV/DEC           | 40                    | 31                      | 28                                                 |  |
| JAN/FEB/MAR           | 0             | 2         | 0             | JAN/FEB/MAR           | 65                    | 62                      | 20                                                 |  |
| APR/MAY/JUNE          | 1             | 0         | 0             | APR/MAY/JUNE          | 30                    | 39                      | 14                                                 |  |

| DROPPED MEMBERS |     |                           | FEMALE                    | 520 (41.47%)  |     |
|-----------------|-----|---------------------------|---------------------------|---------------|-----|
| DECEASED        | 21  | CLICK HERE FOR CUMULATIVE | TOTAL FAMILY UNIT MEMBERS |               | 342 |
| CLUB CANCELLED  | 0   | MEMBERSHIP DATA           |                           |               | 470 |
| OTHER           | 80  |                           | FAMILY MEMBERS            | S PAYING HALF | 176 |
| TOTAL           | 101 |                           |                           |               |     |